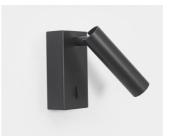

# WL3188

# 3W Reading Light

## Description

Built-in on/off driver;

Compact design;

Rectangular Base;