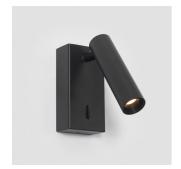

# WL3188

# 3W Reading Light

## Description

Built-in on/off driver;

Compact design;

Rectangular Base;