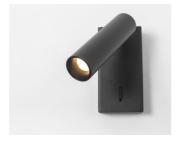

# WL3188

# 3W Reading Light

## Description

Built-in on/off driver;

Compact design;

Rectangular Base;