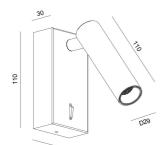

## Description

Built-in on/off driver;

Compact design;

Rectangular Base;

#### Material

Aluminium